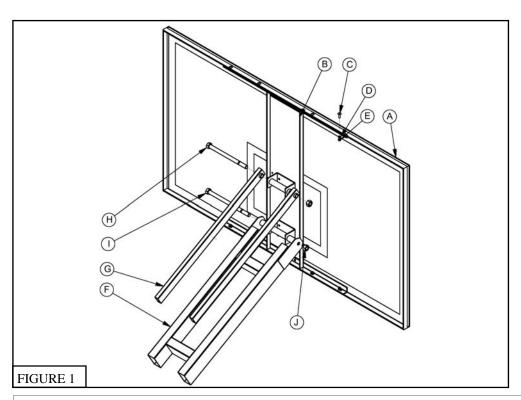

## **HT6HFRAME**

(800) 247-7668

| PARTS LIST |     |                                                |      |     |                                                       |
|------------|-----|------------------------------------------------|------|-----|-------------------------------------------------------|
| Item       | Qty | Description                                    | Item | Qty |                                                       |
| A          | 1   | Backboard (packaged separately)                | F    | 1   | Main Extension Arm (Item B in pole instructions)      |
| В          | 1   | Backboard H-Frame (packaged separately)        | G    | 2   | Parallel Linkage (Item C in pole instructions)        |
| С          | 8   | 5/16" X 1" Machine Screw (packaged separately) | Н    | 1   | 3/4" X 11 1/4" Hex Bolt (Item O in pole instructions) |
| D          | 8   | 5/16" Lock Washer (packaged separately)        | I    | 1   | 3/4" X 12 1/2" Hex Bolt (Item P in pole instructions) |
| Е          | 8   | 5/16" Hex Nut (packaged separately)            | J    | 2   | 3/4" Lock Nut (Item Q in pole instructions)           |

- 1. Use the 5/16"X 1"Machine Screws (C), 5/16"Lock Washers (D) and 5/16"Hex Nuts (E) to install Backboard H-Frame (B) into Backboard (A). See Figure 1.
- 2. Use the 3/4"X 11 1/4"Hex Bolt (H), 3/4"X 12 1/2"Hex Bolt (I) and 3/4"Lock Nuts (J) to install backboard assembly as described in step 10 of the pole instructions. See Figure 1.
- 3. Refer to the pole instructions 12 and 13 to complete the rim installation.