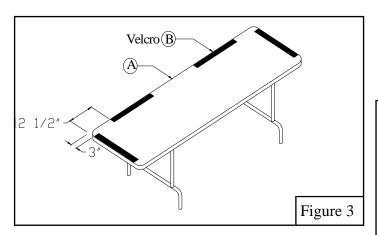

# Make sure all surfaces are clean and dry prior to attaching Velcrotm strips

- 4. Attach one piece of *Velcro* (B) along the edge of each end of the 8' *Folding Table* (A) 3" from the front. Attach two pieces of *Velcro* (B) along the front edge 12 1/2" from each end. See Figure 3.
- 5. Hang *Front Pad* (C) to the front of 8' *Folding Table* (A) with equal amount of *Front Pad* (C) extending off each side. See Figure 4.
- 6. Hang Left Pad (E) and Right Pad (D) on both sides of 8' Folding Table (A). Make sure Corner Mounting Brackets (G) are secured to the Velcro on Front Pad (C). See Figure 5.