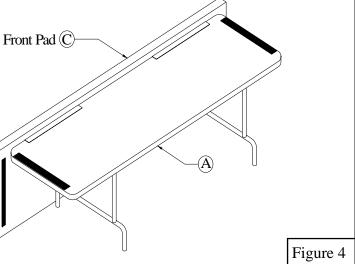

### School Spirit Activity Table

| PARTS LIST |     |                                 |      |     |                           |
|------------|-----|---------------------------------|------|-----|---------------------------|
| Item       | Qty | Description                     | Item | Qty | Description               |
| A          | 1   | 8' Folding Table                | В    | 4   | Velcrom                   |
| С          | 1   | Front Pad                       | D    | 1   | Right Pad                 |
| Е          | 1   | Left Pad                        | F    | 4   | Table Mounting Bracket    |
| G          | 2   | Corner Mounting Bracket         | Н    | 24  | 1/4" X 1/2" Machine Screw |
| I          | 24  | 1/4" External Tooth Lock Washer |      |     |                           |

# Make sure all surfaces are clean and dry prior to attaching Velcrotm strips

- 4. Attach one piece of *Velcro* (B) along the edge of each end of the 8' *Folding Table* (A) 3" from the front. Attach two pieces of *Velcro* (B) along the front edge 12 1/2" from each end. See Figure 3.
- 5. Hang *Front Pad* (C) to the front of 8' *Folding Table* (A) with equal amount of *Front Pad* (C) extending off each side. See Figure 4.
- 6. Hang Left Pad (E) and Right Pad (D) on both sides of 8' Folding Table (A). Make sure Corner Mounting Brackets (G) are secured to the Velcro on Front Pad (C). See Figure 5.