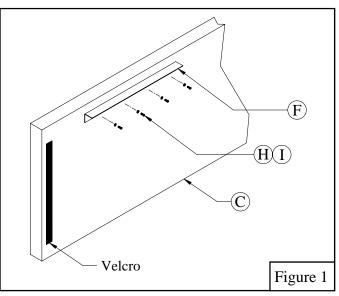

- Inspect all contents prior to installation. Report any missing parts to dealer immediately.
- Read all instructions before proceeding.

- 1. Install two *Table Mounting Brackets* (F) to the top back side of *Front Pad* (C) using 1/4" X 1/2" *Machine Screws* (H) and 1/4" *External Tooth Lock Washers* (I). See Figure 1.
- 2. Install one *Table Mounting Bracket* (F) to the top (29") back side of both the *Right Pad* (D) and *Left Pad* (E) using 1/4" X 1/2" Machine Screws (H) and 1/4" External Tooth Lock Washers (I). See Figure 2.
- 3. Install one *Corner Mounting Bracket* (G) to the back front edge of both the *Right Pad* (D) and *Left Pad* (E) using *1/4" X 1/2" Machine Screws* (H) and *1/4" External Tooth Lock Washers* (I). See Figure 2.