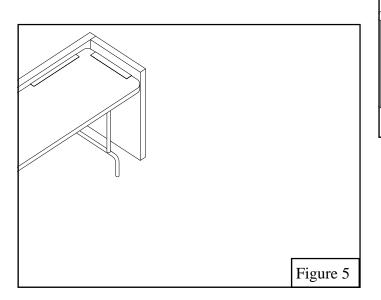

- Inspect all contents prior to installation. Report any missing parts to dealer immediately.
- Read all instructions before proceeding.

- 1. Install two *Table Mounting Brackets* (F) to the top back side of *Front Pad* (C) using 1/4" X 1/2" *Machine Screws* (H) and 1/4" *External Tooth Lock Washers* (I). See Figure 1.
- 2. Install one *Table Mounting Bracket* (F) to the top (29") back side of both the *Right Pad* (D) and *Left Pad* (E) using 1/4" X 1/2" Machine Screws (H) and 1/4" External Tooth Lock Washers (I). See Figure 2.
- 3. Install one *Corner Mounting Bracket* (G) to the back front edge of both the *Right Pad* (D) and *Left Pad* (E) using *1/4" X 1/2" Machine Screws* (H) and *1/4" External Tooth Lock Washers* (I). See Figure 2.

# Make sure all surfaces are clean and dry prior to attaching Velcrotm strips

- 4. Attach one piece of *Velcro* (B) along the edge of each end of the 8' *Folding Table* (A) 3" from the front. Attach two pieces of *Velcro* (B) along the front edge 12 1/2" from each end. See Figure 3.
- 5. Hang *Front Pad* (C) to the front of 8' *Folding Table* (A) with equal amount of *Front Pad* (C) extending off each side. See Figure 4.
- 6. Hang Left Pad (E) and Right Pad (D) on both sides of 8' Folding Table (A). Make sure Corner Mounting Brackets (G) are secured to the Velcro on Front Pad (C). See Figure 5.