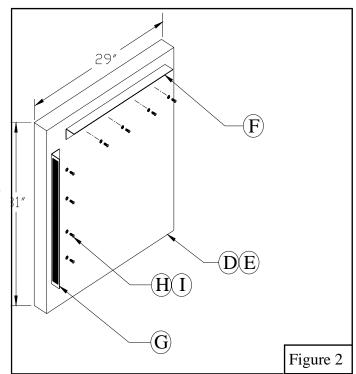

### School Spirit Activity Table

| PARTS LIST |     |                                 |      |     |                           |
|------------|-----|---------------------------------|------|-----|---------------------------|
| Item       | Qty | Description                     | Item | Qty | Description               |
| A          | 1   | 8' Folding Table                | В    | 4   | Velcrom                   |
| С          | 1   | Front Pad                       | D    | 1   | Right Pad                 |
| Е          | 1   | Left Pad                        | F    | 4   | Table Mounting Bracket    |
| G          | 2   | Corner Mounting Bracket         | Н    | 24  | 1/4" X 1/2" Machine Screw |
| I          | 24  | 1/4" External Tooth Lock Washer |      |     |                           |

- Inspect all contents prior to installation. Report any missing parts to dealer immediately.
- Read all instructions before proceeding.

- 1. Install two *Table Mounting Brackets* (F) to the top back side of *Front Pad* (C) using 1/4" X 1/2" *Machine Screws* (H) and 1/4" *External Tooth Lock Washers* (I). See Figure 1.
- 2. Install one *Table Mounting Bracket* (F) to the top (29") back side of both the *Right Pad* (D) and *Left Pad* (E) using 1/4" X 1/2" Machine Screws (H) and 1/4" External Tooth Lock Washers (I). See Figure 2.
- 3. Install one *Corner Mounting Bracket* (G) to the back front edge of both the *Right Pad* (D) and *Left Pad* (E) using *1/4" X 1/2" Machine Screws* (H) and *1/4" External Tooth Lock Washers* (I). See Figure 2.