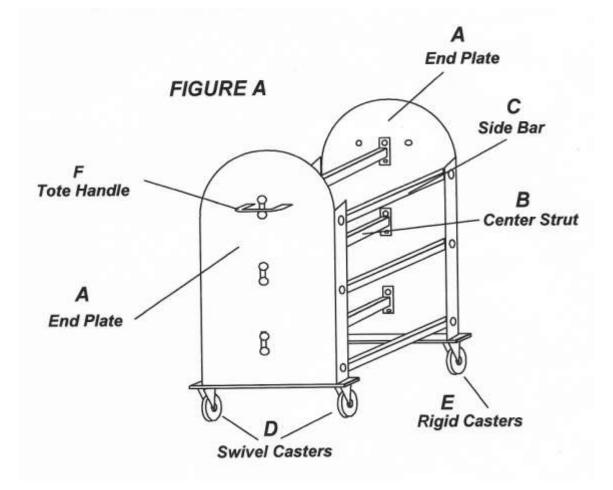

## **Bill of Materials**

A(2) End Plate B(3) Center Strut C(6) Side Bar D(2) Swivel Caster E(2) Rigid Caster F(1) Tote Handle G(16) 5/16"x1" Machine Screw H(32) 5/16" Flatwasher I(16) 5/16" Lockwasher J(16) 5/16" Hex Nut K(24) 3/8"x 1 <sup>1</sup>/<sub>2</sub>" Carriage Bolt L(12) 3/8" Flatwasher M(24) 3/8" Lockwasher N(24) 3/8" Hex Nut O(2) Palnut Fastener

\*NOTE: Immediately unpack all components and cross check against bill of materials. Report any shortages to First Team customer service at 1-888-884-6677.

- Lay both End Plate face down on a working surface. Using the 5/16" machine screws, flatwashers, lockwashers and hex nuts, attach two Swivel Casters to one of the End Plates. Attach two Rigid Casters to the bottom of the remaining End Plate. NOTE: You should use (2) Flatwashers per 5/16" machine screw. This will allow clearance for the swivel casters to rotate properly.
- Connect the two End Plates together as shown in Figure A, by bolting the (6) Side Bar to the End Plates using the 3/8"x 1 <sup>1</sup>/<sub>2</sub>" Carriage Bolts, Lockwashers and Hex Nuts (no flatwashers for this step). Note: The Side Bar pieces bolt to the inside of the End Plate with the carriage head of the bolt on the outside.
- 3. Next, attach (3) Center Strut as shown in Figure A using the remaining 3/8" hardware.
- 4. Locate the End Plate with the Swivel Casters. This is the End Plate which you will attach your Tote Handle to. Secure Tote Handle to End Plate using two Palnut fasteners provided. Insert Tote Handle through attachment holes and tap palnuts in place with hammer. Tote Handle is design to retract for tight storage situations. Important, ball cart will not steer correctly if Tote Handle is attached to the wrong End Plate. Make sure to attach the Tote Handle to the End Plate with the SWIVEL CASTERS!
- 5. Make sure all hardware is tight and secure.
- 6. Ball Hog assembly is complete!