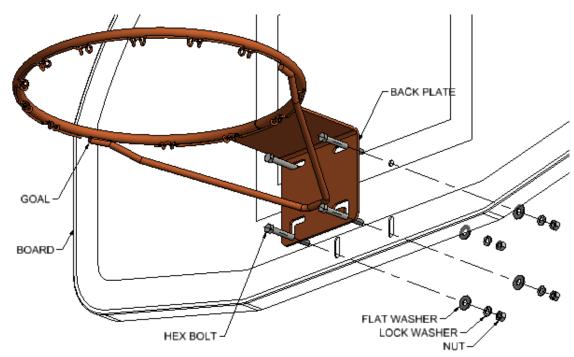

## INSTALLATION:

- 1) Remove goal and hardware from box and inspect for shipping damage. Remove the four 3/8" hex bolts from the hardware bag along with four flat washers, lock washers and nuts.
- 2) Install the hex bolts into the universal mounting slots in the goal back plate and through the mounting holes in the board. Secure by installing flat washers, lock washers and nuts onto the hex bolts.
- 3) Check goal for level then torque the four 3/8-16 nuts to 15-20 ft-lbs.
- 4) Install the net.

Fig 1: 39WO goal shown, other models mount the same although they may have slightly different features.