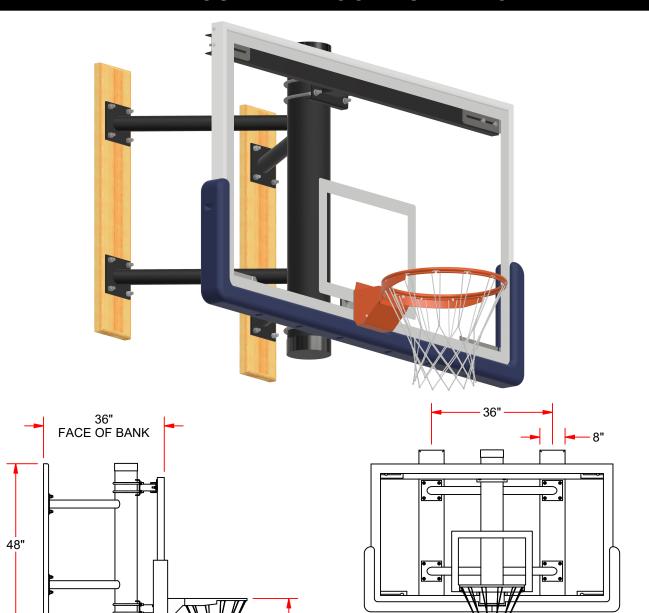

## WALL-MOUNTED SHOOTING STATION

## FEATURES:

9'-4" AFF

> WALL-MOUNTED SHOOTING STATION INCLUDES 42" GLASS BACKBOARD(GBRUB-42), BREAKAWAY GOAL (GBA-642), 2%" OD HEAVY-DUTY WELDED FRAME AND WOOD STRINGERS.

10'-0" AFF

- > 3' FACE OF BANK.
- > WALL ANCHORS SPECIFIED AND SUPPLIED BY INSTALLER.

## **WMSS**

WALL-MOUNTED SHOOTING STATION

© COPYRIGHT 2021 JAYPRO SPORTS, LLC. ALL RIGHTS RESERVED THIS PRINT IS THE PROPERTY OF JAYPRO SPORTS, LLC. AND MAY NOT BE REPRODUCED WITHOUT WRITTEN PERMISSION