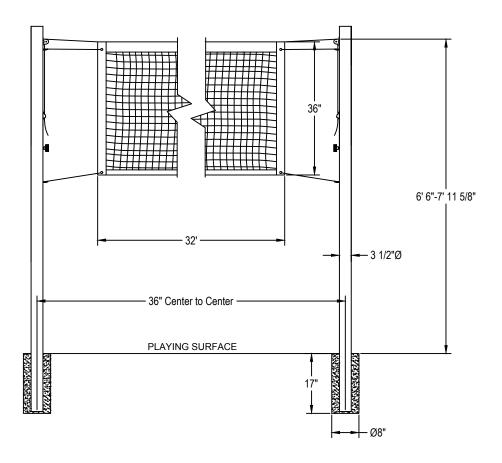

Posts shall be constructed of 3 1/2" diameter extruded aluminum with an integral track to facilitate net height adjustment from 6'6" to 7' 11 5/8". Posts shall have a powder coated finish and be suitable for burying directly into the ground or made removable using optional VB21 ground sleeves. 36" high x 32' long net shall be attached to a slider bar that shall raise and lower in the post track to adjust net. Top rope of net shall be tensioned by means of a pulley and rope cleat. Installation to be completed in accordance to manufacturer's instructions. Do not scale drawings. System shall have a 2-year limited warranty and weigh 110# each.