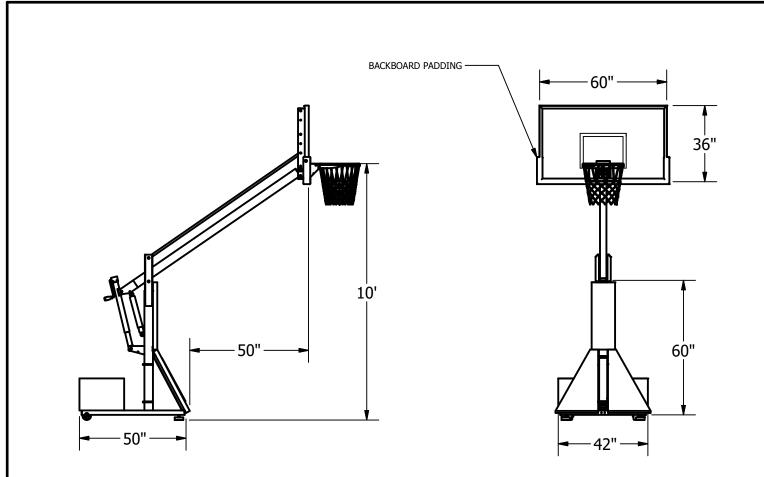

Portable steel base shall be suitable for supporting unit during storage, movement, and use. The base shall ride on non-marking casters capable of portability on typical playing surfaces with the effort of one adult on level grades. A cam-operated handle shall allow base to lower to sit on two front feet for stable playability when system has been moved to the appropriate place. A 1" thick black padded ballast cover shall provide player protection from contact with 850# of customer supplied concrete blocks. A hand operated crank shall infinitely vary the rim height from the storage position to 10'. At 10' rim height, the backboard shall protrude no less than 50" from the base. Rim height shall be determined by a height indicator clearly marked. One or more shocks shall be used to add stability and provide safety should the crank assembly fail. Design shall provide for the direct mounting of the rim to the pole structure to reduce stress on the backboard when the rim is contacted. Front base and pole shall be padded to a minimum height of 60" from the floor. Padding shall be black. Backboard shall be constructed of 3/8" thick, clear tempered glass with white screening and an aluminum frame. The overall backboard size shall be approximately 60" wide x 36" high. Backboard padding shall be of a molded bolt-on type. Rims shall be a flexible type to absorb the shock of player contact. The rim shall be of institutional quality with 3/16" steel components and official 5/8" diameter ring. Nylon net shall be provided. Entire system shall be durably designed and constructed to allow for "dunking" action. Unit shall lower for storage to 78" high, 64" wide and 139" long. Base shall have a 5-year limited warranty and backboard shall have a 10-year limited warranty. Installation to be completed in accordance to manufacturer's instructions. Do not scale drawings. Entire system weight without ballast shall be approximately 700#.