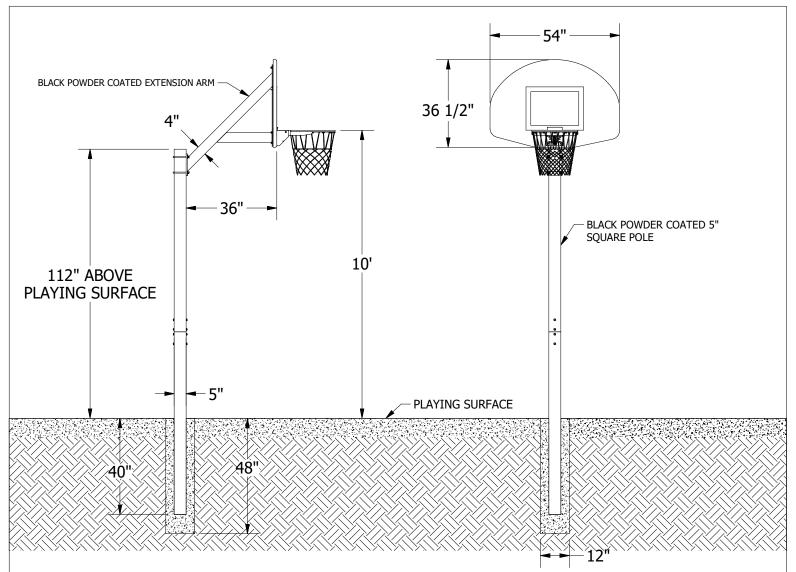

System shall allow the rim to be semi-permanently mounted on any height between 6' and official 10' and provide a minimum of 36" extension from the face of the pole to the face of the backboard. Vertical pole shall be a minimum of 5" square with a 1/8" wall and a 40" into the ground. Pole shall be shipped in 2 pieces and attached in the middle by means of two 3/8" x 3" 12" steel bars, and eight 1/2" x 3/4" button head cap screws forming a single, straight, rigid pole. Connecting point shall be covered by pole padding if padding is included in the system. Extension arm shall be constructed no less than 4" square, 14 gauge steel tube and be designed so that the rim is mounted through the backboard directly into the extension arm. Backboard shall be constructed of cast aluminum with a 35 1/2" x 54" fan-shaped playing surface. The minimum playing surface thickness shall be 3/16". A minimum of 35" of support ribs shall be cast into the rear of the backboard. Total thickness of the backboard shall be  $1 \frac{1}{2}$ ". The backboard shall be coated with a white textured polyester powder coated finish and have an official-sized orange shooters square and border. Backboard shall carry a limited lifetime warrant. Rim shall be of a flexible type so as to absorb the players contact. Spring action shall be provided by a compression spring. Rim shall have one-piece continuous wire net attachments system to accept nylon net (included). The rim shall be of an institutional guality with all structural components being no less than 3/16" thick. The ring shall be an official size 5/8" AISI 1018 cold drawn carbon steel and be supported by a 3/16" x 1 1/2" rim support that is welded 180° of the bottom of the ring. A steel cover plate must enclose all internal mechanism. Rim shall be punched to mount on any front mount backboard, have a 1-year limited warranty and an orange powder coated finish. Mounting hardware shall be included. Rim shall be made in the USA. Installation to be completed in accordance with manufacturers instructions. Do not scale drawing. All steel components shall be powder coated. Entire system shall have a 10-year limited warranty and weigh 265#.