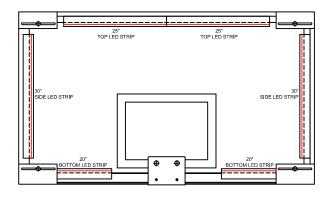

## BALED Correct Call LED<sup>™</sup> Backboard Alert Systems

Popular at the collegiate level LED Alert Systems are coming soon to a high school near you . Bison's LED system is easy to install behind virtually any manufacturer's glass backboard (42" or 48" high with no drilling and no visual hardware . Will interface with virtually any scoreboard system that is capable of sending a signal from the official scoreboard time clock or shot clock to this 12 volt LED system . Six separate pre-assembled LED light strips are mounted in aluminum tracks with high tack, self adhesive mounting tape system for quick and easy installation . System includes LED strips for one backboard, transformer and all necessary components except the wiring that is required to run from the scoreboard signal location to the transformer box. Installation to be completed in accordance with manufacturer's instructions. Do not scale drawings. Five-year limited warranty.