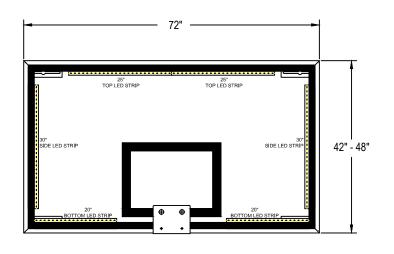

## BALED Correct Call LED<sup>™</sup> Backboard Alert Systems

Popular at the collegiate level LED Alert Systems are coming soon to a high school near you . Bison's LED system is easy to install behind virtually any manufacturer's glass backboard (42" or 48" high with no drilling and no visual hardware . Will interface with virtually any scoreboard system that is capable of sending a signal from the official scoreboard time clock or shot clock to this 12 volt LED system . Six separate pre-assembled LED light strips are mounted in aluminum tracks with high tack, self adhesive mounting tape system for quick and easy installation . System includes LED strips for one backboard, transformer and all necessary components except the wiring that is required to run from the scoreboard signal location to the transformer box. Installation to be completed in accordance with manufacturer's instructions. Do not scale drawings. Five-year limited warranty.