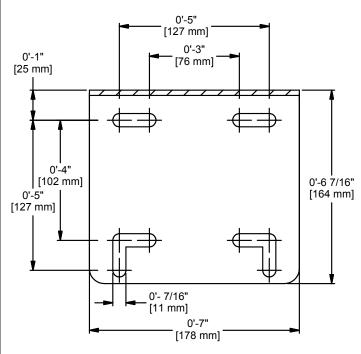

FINISH IS OFFICIAL ORANGE POWDER COAT

GOAL IS SUPPLIED WITH NYLON NET AND MOUNTING HARDWARE

SHIPPING WEIGHT 18 LB [8.2 Kg]

SECTION A-A MOUNTING PLATE VIEW

Gared Holdings, LLC 9200 E. 146th St. Noblesville, IN 46060 THIS DOCUMENT CONTAINS TRADE SECRET AND OTHER MATERIALS WHICH ARE PROTECTED BY CONFIDENTIALITY NOTICE AND AGREEMENT AND BY COPYRIGHT. ANY USE OR COPYING OF THIS DOCUMENT EXCEPT AS AUTHORIZED BY GARED HOLDINGS, LLC IS STRICTLY PROHIBITED.

# PARK AND RECREATION FIXED SUPER GOAL

The 240 goal shall be constructed with an official sized 18" double ring of 5/8" and  $\frac{1}{2}$ " diameter steel with no-tie net attachment. A 6  $\frac{1}{2}$ " x 7" back plate shall accommodate most 42" and 48" rectangular and fan-shape backboards. Brace shall be  $\frac{7}{16}$ " diameter all welded construction.