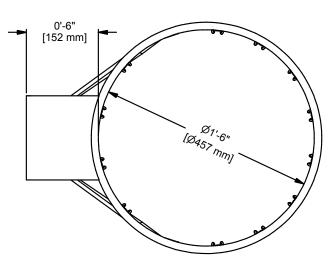

# PARK AND RECREATION FIXED SUPER GOAL

The 240 goal shall be constructed with an official sized 18" double ring of 5/8" and  $\frac{1}{2}$ " diameter steel with no-tie net attachment. A 6  $\frac{1}{2}$ " x 7" back plate shall accommodate most 42" and 48" rectangular and fan-shape backboards. Brace shall be  $\frac{7}{16}$ " diameter all welded construction.