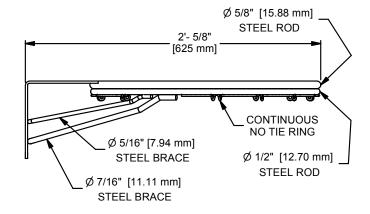

# PARK AND RECREATION FIXED SUPER GOAL

The 240 goal shall be constructed with an official sized 18" double ring of 5/8" and  $\frac{1}{2}$ " diameter steel with no-tie net attachment. A 6  $\frac{1}{2}$ " x 7" back plate shall accommodate most 42" and 48" rectangular and fan-shape backboards. Brace shall be  $\frac{7}{16}$ " diameter all welded construction.