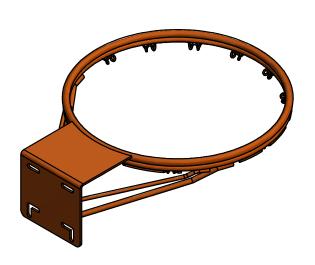

# **MODEL 240**

# PARK AND RECREATION FIXED SUPER GOAL

The 240 goal shall be constructed with an official sized 18" double ring of 5/8" and  $\frac{1}{2}$ " diameter steel with no-tie net attachment. A 6  $\frac{1}{2}$ " x 7" back plate shall accommodate most 42" and 48" rectangular and fan-shape backboards. Brace shall be  $\frac{7}{16}$ " diameter all welded construction.

Goal shall have a durable orange powder coated finish and come complete with nylon net and hardware.