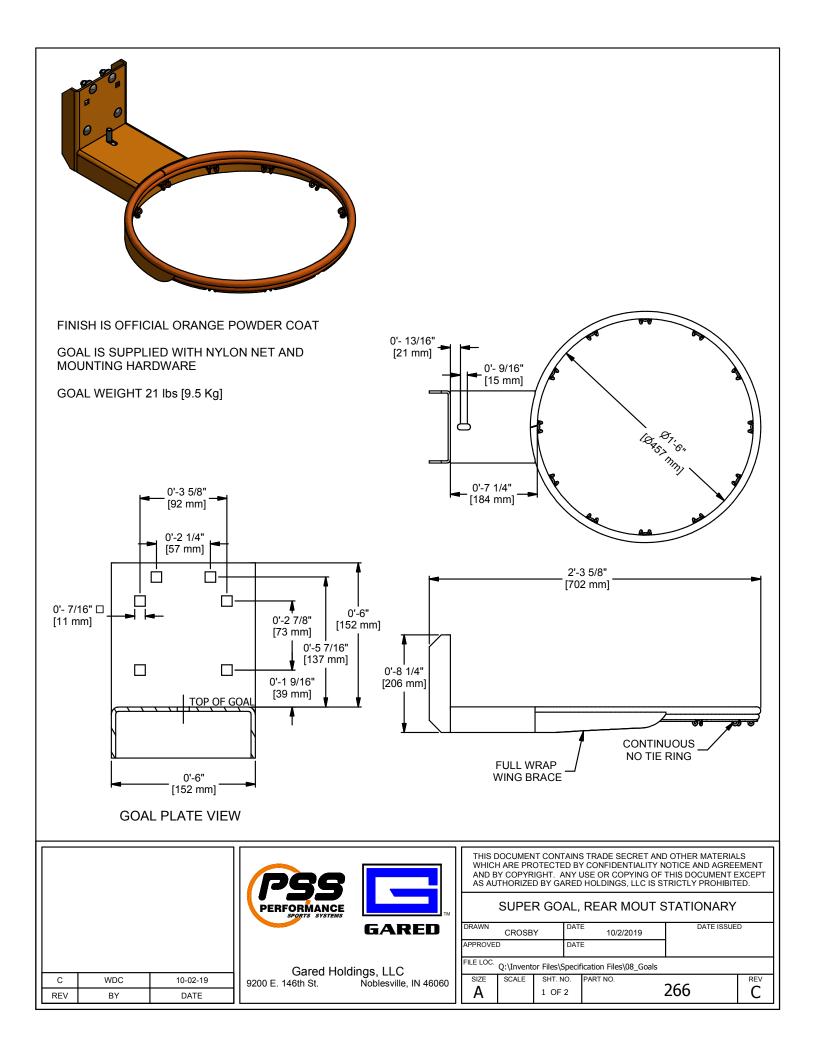

## **MODEL 266**

## PARK AND RECREATION REVERSE MOUNT SUPER GOAL

The 266 reverse mount goal shall be constructed with an official sized 18" double ring of 5/8" and  $\frac{1}{2}$ " diameter steel with no-tie net attachment. A 6  $\frac{1}{2}$ " x 7" universal back plate shall accommodate most fanshaped reverse mount backboards.

Goal shall have a durable orange powder coated finish and come complete with nylon net and hardware. Goal shall have 7/16" square mounting holes.