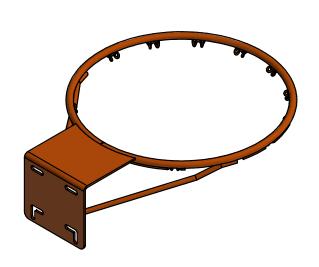

FINISH IS OFFICIAL ORANGE POWDER COAT

GOAL IS SUPPLIED WITH NYLON NET AND MOUNTING HARDWARE

GOAL WEIGHT 13 lbs [5.9 Kg]

| D   | JJC | 11/16/17 |
|-----|-----|----------|
| С   | RWP | 04/21/08 |
| В   | WAE | 12/20/06 |
| Α   | JJC | 12/01/03 |
| REV | BY  | DATE     |

Goal shall have a durable orange powder coated finish and come complete with nylon net and hardware. Universal mounting hole pattern will fit most 42", 48", and fan backboards.