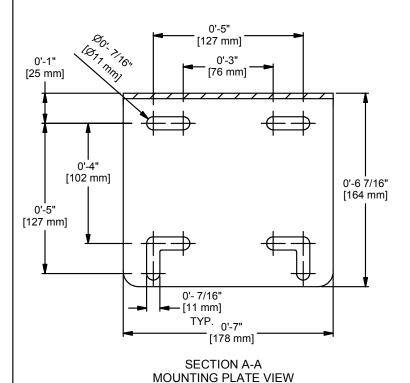

## STATIONARY FRONT MOUNT GOAL

Goal shall be constructed with an official sized 18" ring of 5/8" diameter steel with twelve continuous notic net attachments. Back plate shall be 3/16" thick and 6.7/16" x 7". Brace shall be 7/16" diameter all welded construction.

Goal shall have a durable orange powder coated finish and come complete with nylon net and hardware. Universal mounting hole pattern will fit most 42", 48", and fan backboards.