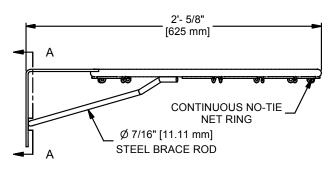

## STATIONARY FRONT MOUNT GOAL

Goal shall be constructed with an official sized 18" ring of 5/8" diameter steel with twelve continuous notic net attachments. Back plate shall be 3/16" thick and 6.7/16" x 7". Brace shall be 7/16" diameter all welded construction.