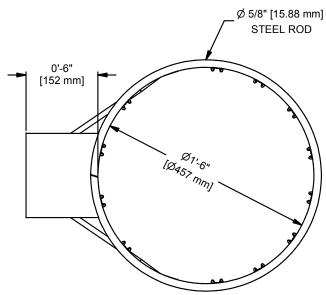

## STATIONARY FRONT MOUNT GOAL

Goal shall be constructed with an official sized 18" ring of 5/8" diameter steel with twelve continuous notic net attachments. Back plate shall be 3/16" thick and 6.7/16" x 7". Brace shall be 7/16" diameter all welded construction.