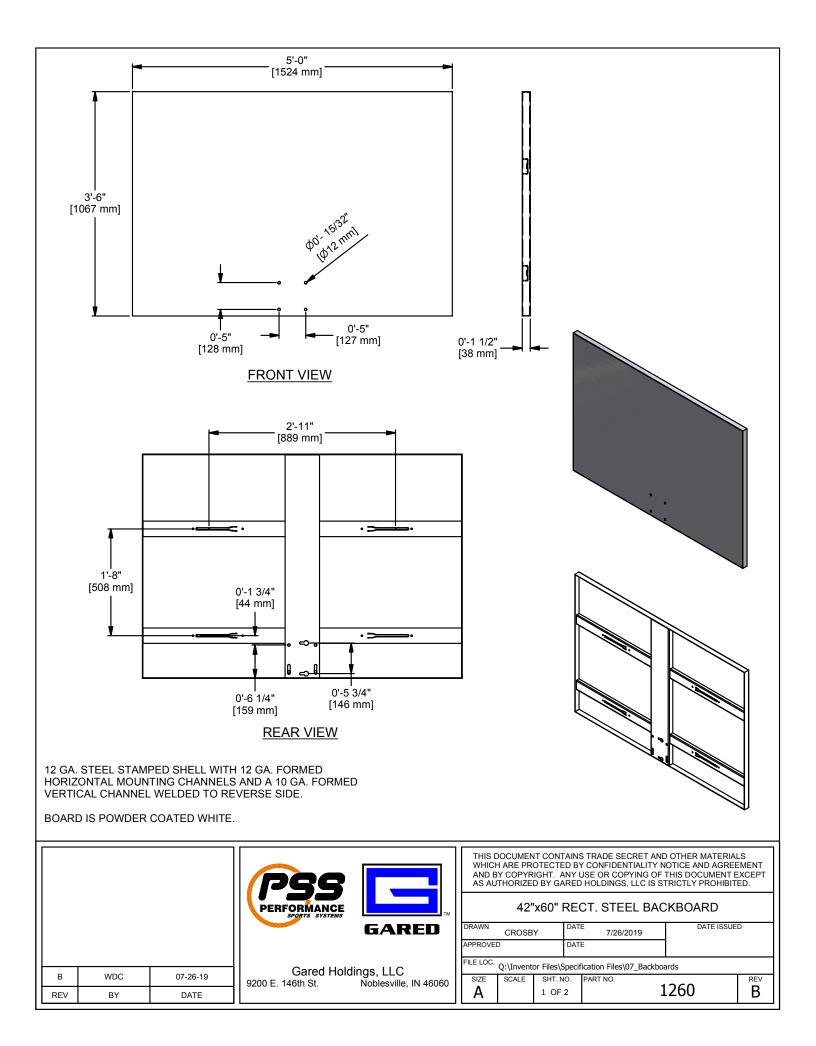

## 60" X 42" RECTANGULAR STEEL BACKBOARD

The 1260 backboard shall be formed from a single piece of heavy gauge steel and reinforced with a heavy gauge vertical center channel and heavy gauge horizontal channels. All reinforcing sections shall be welded to the shell to make a single vibration free unit. Manufacturer of backboard shall have over ten years experience producing such item.

Key-slots in the horizontal channels shall be spaced at 20" vertical and 35" horizontal. Backboard shall be phosphate pre-treated and shall have a durable white powder coat finish to protect against weathering. Goal mounting holes shall be on 5" horizontal and 5" vertical centers.