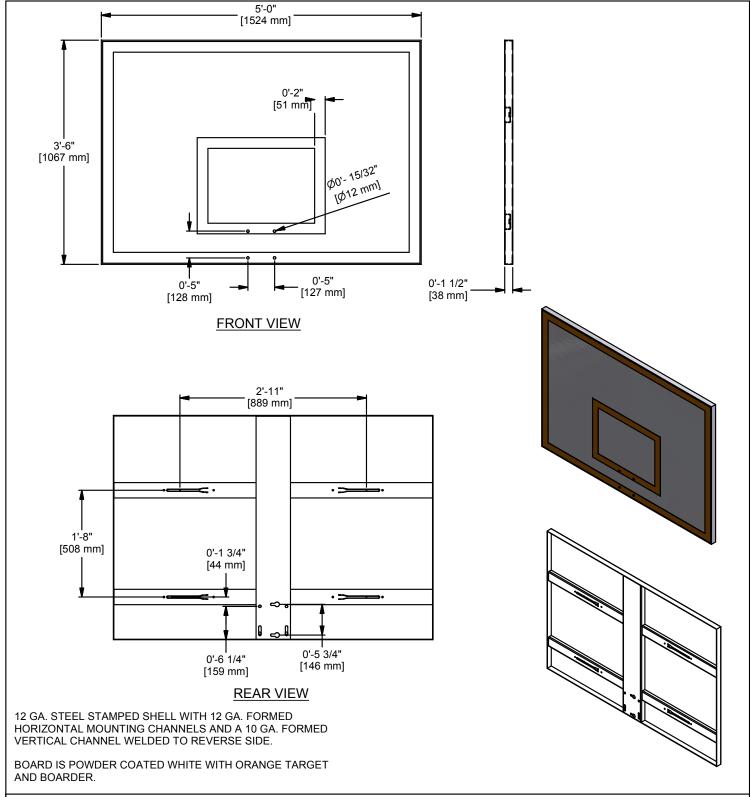

# 60" X 42" RECTANGULAR STEEL BACKBOARD WITH BORDER AND TARGET

The 1260B backboard shall be formed from a single piece of heavy gauge steel and reinforced with a heavy gauge vertical center channel and heavy gauge horizontal channels. All reinforcing sections shall be welded to the shell to make a single vibration free unit. Manufacturer of backboard shall have over ten years of experience producing such item.

Key-slots in the horizontal channels shall be spaced at 20" vertical and 35" horizontal. Backboard shall be phosphate pre-treated and shall have a durable white powder coat finish to protect against weathering. Orange border and target shall be silk-screened on face of backboard for permanent markings. Goal mounting holes shall be on 5" horizontal and 5" vertical centers.