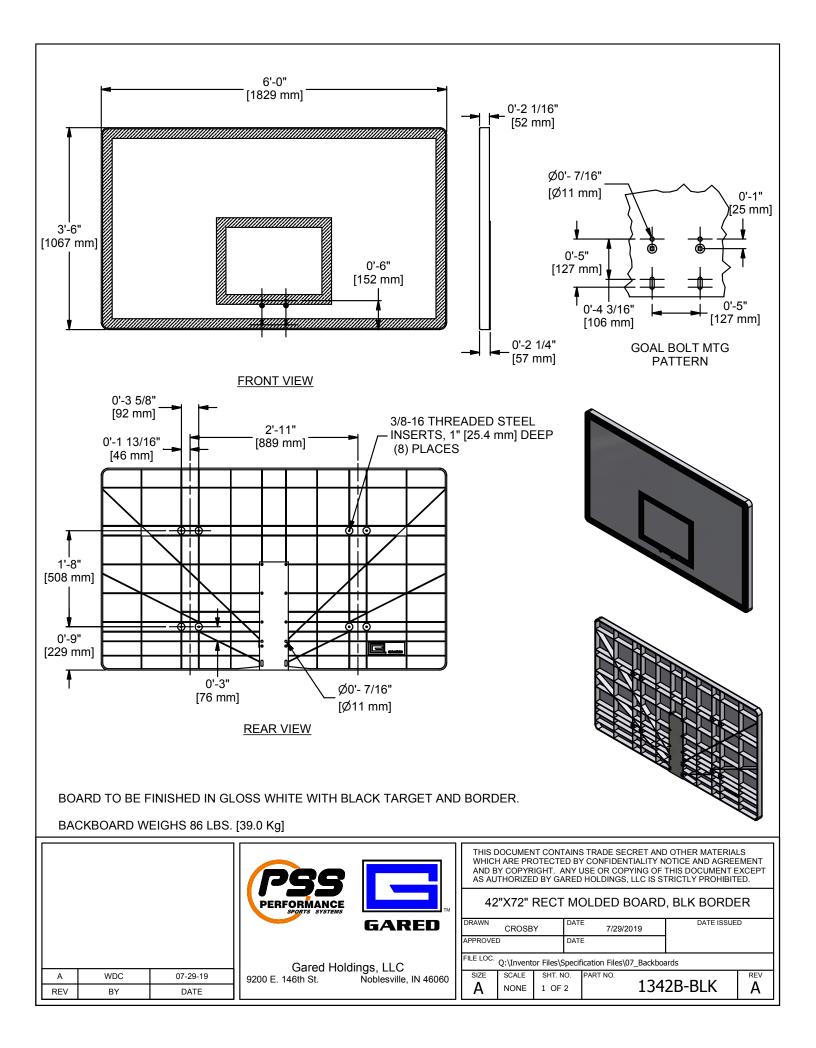

## <u>MODEL 1342B-BLK</u> 42" X 72" RECTANGULAR FIBERGLASS BACKBOARD WITH BLACK BORDER AND TARGET

The 1342B-BLK backboard shall be molded from fiberglass with a tensile strength of 8,900 to 11,700 PSI and shall have 23% to 27% fiberglass content by weight. All surfaces shall be high gloss white in color with black border and target silk screened on face of bank for permanent markings.

Board shall have goal mounting holes shall be on 5" horizontal and 5" vertical centers and holes on 5" horizontal and  $4\frac{1}{2}$ " vertical centers to accommodate a variety of goals.