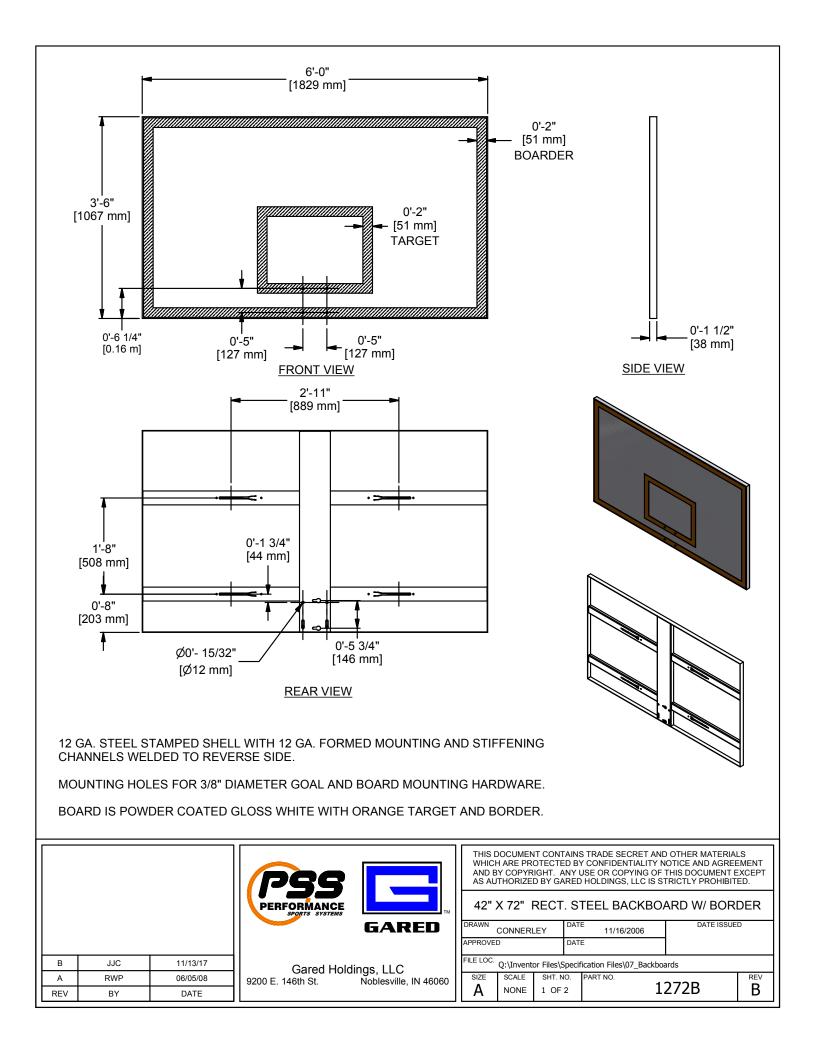

## **MODEL 1272B**

## 72" X 42" RECTANGULAR STEEL BACKBOARD WITH BORDER AND TARGET

The 1272B backboard shall be formed from a single piece of heavy gauge steel and reinforced with a heavy gauge vertical center channel and heavy gauge horizontal channels. All reinforcing sections shall be welded to the shell to make a single vibration free unit. Manufacturer of backboard shall have over ten years experience producing such item.

Key-slots in the horizontal channels shall be spaced at 20" vertical and 35" horizontal. Backboard shall be phosphate pre-treated and shall have a durable white powder coat finish to protect against weathering. Orange border and target shall be silk-screened on face of backboard for permanent markings. Goal mounting holes shall be on 5" horizontal and 5" vertical centers.