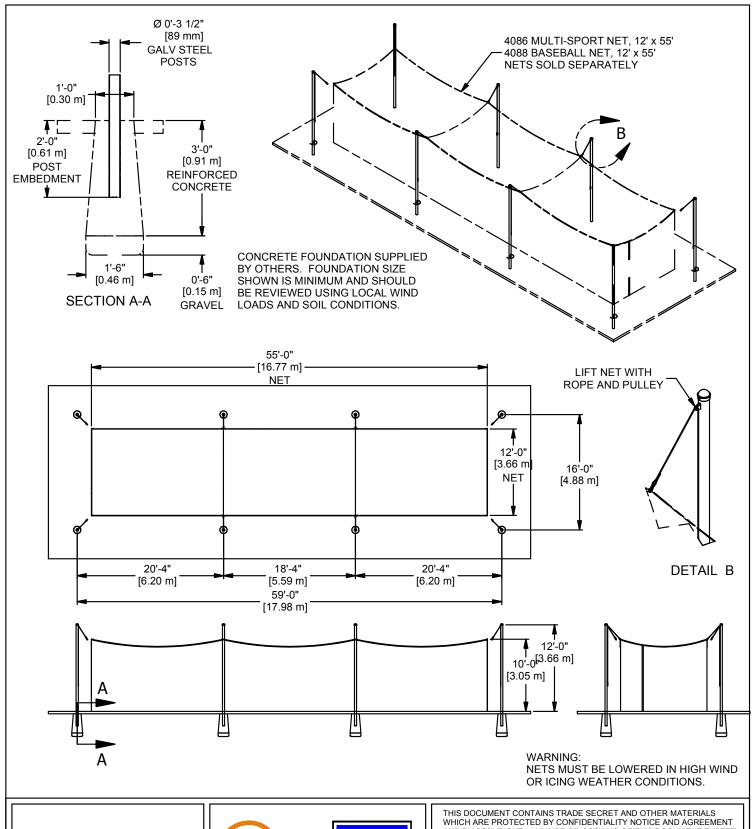

## **MODEL 4086-55**

# **OUTDOOR MULTI-SPORT CAGE, 3.5" STEEL**

The model 4086-55 is designed to support a 12' [3.66 m] x 55' [16.77 m] outdoor multi-sport cage for use as an addition to any baseball field, practice facility, training camp or driving range.

## **CONSTRUCTION**

Net shall be supported by (8) 3.5" [89 mm] diameter, ASTM A500 GrB galvanized posts, 14' [4.27 m] long. Posts shall be equipped with a ¼" [6.4 mm] rope and pulley to raise and lower net at each post location. Net may be lifted to a height of 10' [3.05 m] for play. Net ordered separately.

Posts shall be located approximately 2' [.61 m] from the edges of the net. Posts shall be capable of mounting permanently in reinforced concrete with a 2' [.61 m] embedment or may be sleeve mounted (sleeves supplied separately). Concrete foundation supplied by others.

#### **ACCESSORIES**

4086 NETTING, MULTI-SPORT CAGE 12'x55' (1 1/8" MESH) 4088 NETTING, BATTING CAGE 12'x55' (1 3/4" MESH)

401651320 SLEEVE, 3.5" I.D. 2' LONG

6826 CAP, 3.5" OUTDOOR VOLLEYBALL SLEEVE

### **WARNING:**

NETS MUST BE LOWERED IN HIGH WIND OR ICING WEATHER CONDITIONS.

Subject to design change and current manufacturing practices.

©2008 Gared Holdings, LLC