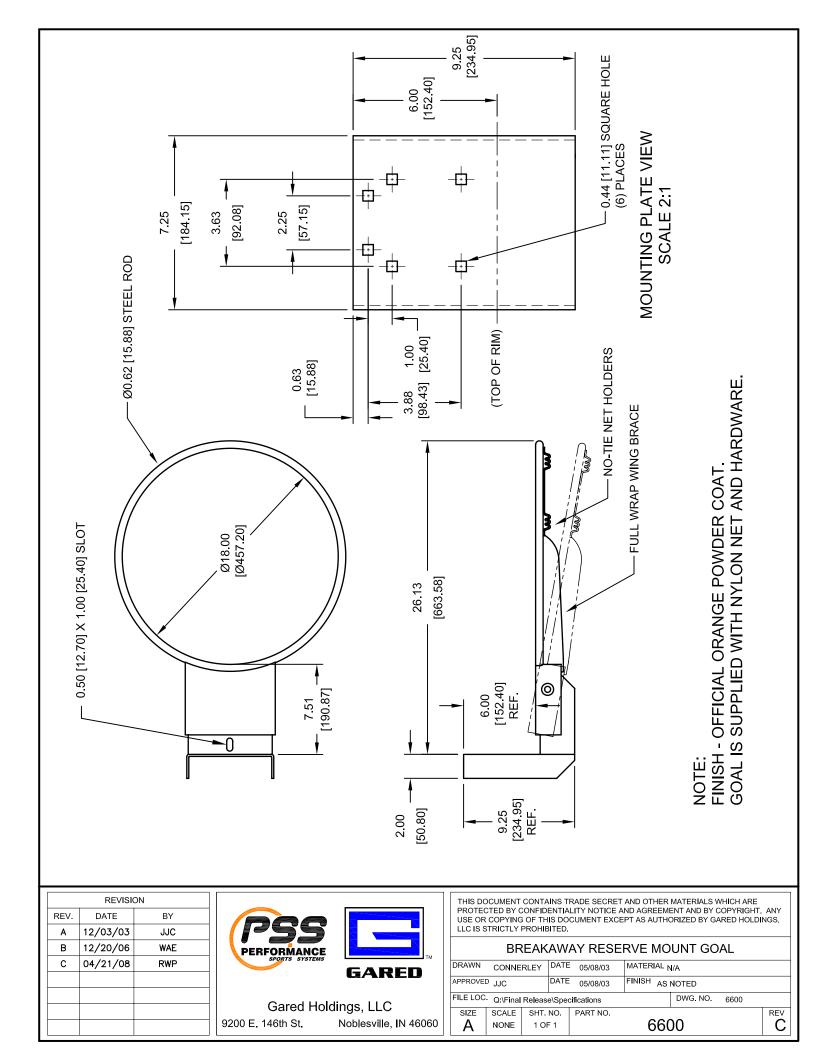

## **MODEL 6600**

## **BREAK-AWAY REVERSE MOUNT GOAL**

The 6600 reverse mount goal shall be constructed with an official sized 18" ring of 5/8" diameter steel with continuous no-tie net attachments. Back plate shall be of heavy gauge thickness and 6" wide. Continuous welded wrap-around brace shall be 3/16" x 1-1/2". Goal shall have completely enclosed return springs.

Goal shall have a durable orange powder coated finish and come complete with nylon net and hardware. Goal shall have 7/16" square mounting holes.