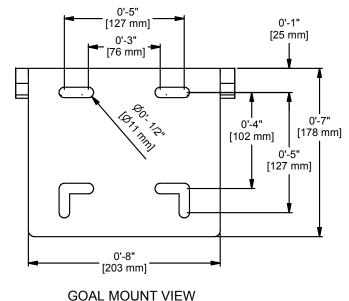

# **EXTRA HEAVY STATIONARY FRONT MOUNT GOAL** (Titan Playground Super Goal)

The 7550 goal shall be constructed with an official sized 18" ring of 3/4" diameter with an additional support ring of 1/2" diameter. A continuous no-tie ring with twelve net holders shall be welded to the lower support ring. Goal shall be made with high carbon/manganese materials for high strength. Back plate shall be 3/16" thick and 8" wide x 7" long. Brace shall be 5/8" diameter all welded construction and connected to the goal ring with the addition of a 3/16" thick web plate.