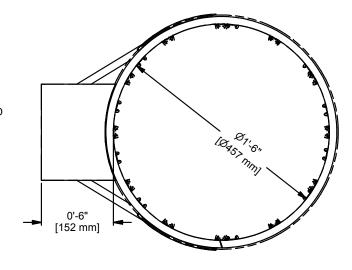

# **EXTRA HEAVY STATIONARY FRONT MOUNT GOAL** (Titan Playground Super Goal)

The 7550 goal shall be constructed with an official sized 18" ring of 3/4" diameter with an additional support ring of 1/2" diameter. A continuous no-tie ring with twelve net holders shall be welded to the lower support ring. Goal shall be made with high carbon/manganese materials for high strength. Back plate shall be 3/16" thick and 8" wide x 7" long. Brace shall be 5/8" diameter all welded construction and connected to the goal ring with the addition of a 3/16" thick web plate.