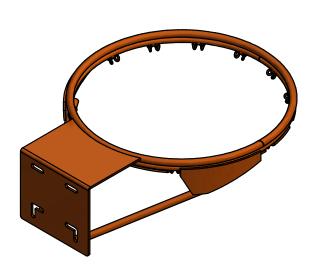

## **MODEL 7550**

# **EXTRA HEAVY STATIONARY FRONT MOUNT GOAL** (Titan Playground Super Goal)

The 7550 goal shall be constructed with an official sized 18" ring of 3/4" diameter with an additional support ring of 1/2" diameter. A continuous no-tie ring with twelve net holders shall be welded to the lower support ring. Goal shall be made with high carbon/manganese materials for high strength. Back plate shall be 3/16" thick and 8" wide x 7" long. Brace shall be 5/8" diameter all welded construction and connected to the goal ring with the addition of a 3/16" thick web plate.

Goal shall have a durable orange powder coated finish and come complete with nylon net and zinc plated mounting hardware. Universal goal mounting plate will fit hole patterns for most 42", 48", and fanshaped backboards.