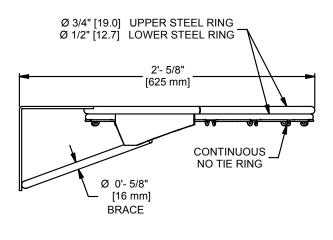

# **EXTRA HEAVY STATIONARY FRONT MOUNT GOAL** (Titan Playground Super Goal)

The 7550 goal shall be constructed with an official sized 18" ring of 3/4" diameter with an additional support ring of 1/2" diameter. A continuous no-tie ring with twelve net holders shall be welded to the lower support ring. Goal shall be made with high carbon/manganese materials for high strength. Back plate shall be 3/16" thick and 8" wide x 7" long. Brace shall be 5/8" diameter all welded construction and connected to the goal ring with the addition of a 3/16" thick web plate.