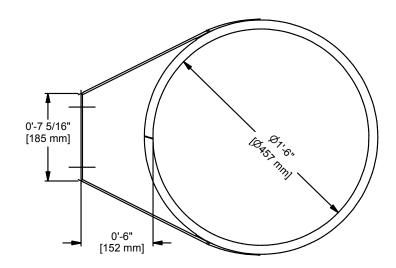

#### ENDURANCE SLAM FRONT MOUNT GOAL

The 8550 goal shall be constructed with an official sized 18" ring of 3/4" diameter with an additional support ring of 5/8" diameter. Goal ring shall be made with high carbon/manganese materials for high strength. A continuous no-tie ring with twelve T type net holders shall be welded to the lower support ring. Back plate shall be 3/16" thick and 8" wide x 7" long. Brace shall be 3/16" thick fully welded to the goal ring and back plate. An additional 3/16" thick stiffener plate is added in the center of the back plate for added strength.