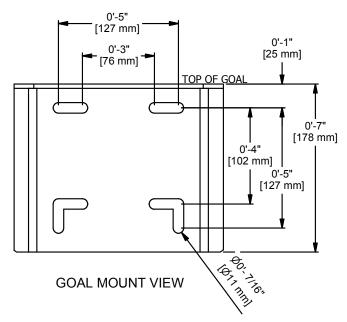

#### ENDURANCE SLAM FRONT MOUNT GOAL

The 8550 goal shall be constructed with an official sized 18" ring of 3/4" diameter with an additional support ring of 5/8" diameter. Goal ring shall be made with high carbon/manganese materials for high strength. A continuous no-tie ring with twelve T type net holders shall be welded to the lower support ring. Back plate shall be 3/16" thick and 8" wide x 7" long. Brace shall be 3/16" thick fully welded to the goal ring and back plate. An additional 3/16" thick stiffener plate is added in the center of the back plate for added strength.

Goal shall have a durable orange powder coated finish and come complete with nylon net and zinc plated mounting hardware. Universal goal mounting plate will fit hole patterns for most 42", 48", and fanshaped backboards.