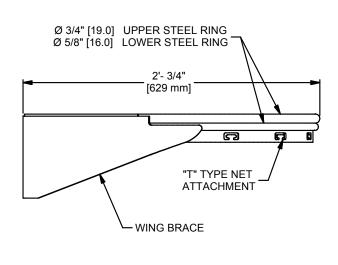

#### ENDURANCE SLAM FRONT MOUNT GOAL

The 8550 goal shall be constructed with an official sized 18" ring of 3/4" diameter with an additional support ring of 5/8" diameter. Goal ring shall be made with high carbon/manganese materials for high strength. A continuous no-tie ring with twelve T type net holders shall be welded to the lower support ring. Back plate shall be 3/16" thick and 8" wide x 7" long. Brace shall be 3/16" thick fully welded to the goal ring and back plate. An additional 3/16" thick stiffener plate is added in the center of the back plate for added strength.