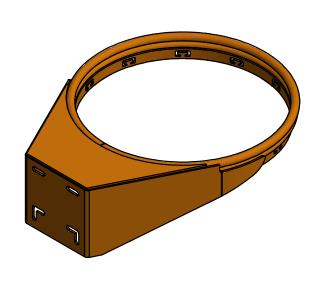

### **MODEL 8550**

#### ENDURANCE SLAM FRONT MOUNT GOAL

The 8550 goal shall be constructed with an official sized 18" ring of 3/4" diameter with an additional support ring of 5/8" diameter. Goal ring shall be made with high carbon/manganese materials for high strength. A continuous no-tie ring with twelve T type net holders shall be welded to the lower support ring. Back plate shall be 3/16" thick and 8" wide x 7" long. Brace shall be 3/16" thick fully welded to the goal ring and back plate. An additional 3/16" thick stiffener plate is added in the center of the back plate for added strength.