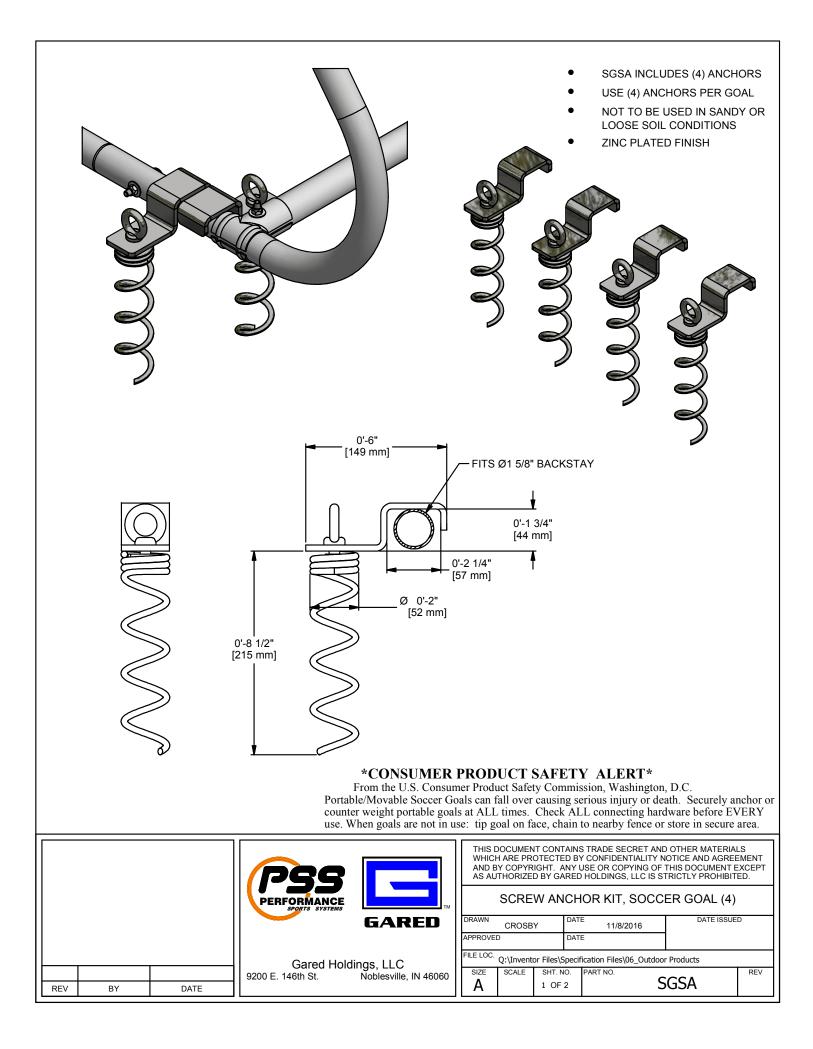

## **MODEL SGSA**

## SOCCER GOAL SCREW ANCHOR KIT OF (4)

Used with portable soccer goals on turf to anchor the goal to the ground. Kit contain (4) screw type anchors be used with soccer goals having a 1 5/8" backstay. Each anchor weldment consists of an 8  $\frac{1}{2}$ " long wire formed screw and is attached over the backstay with a heavy clamping bracket. An eyebolt welded to the screw is used to twist the wire screw into the ground.

The finish is zinc plating.