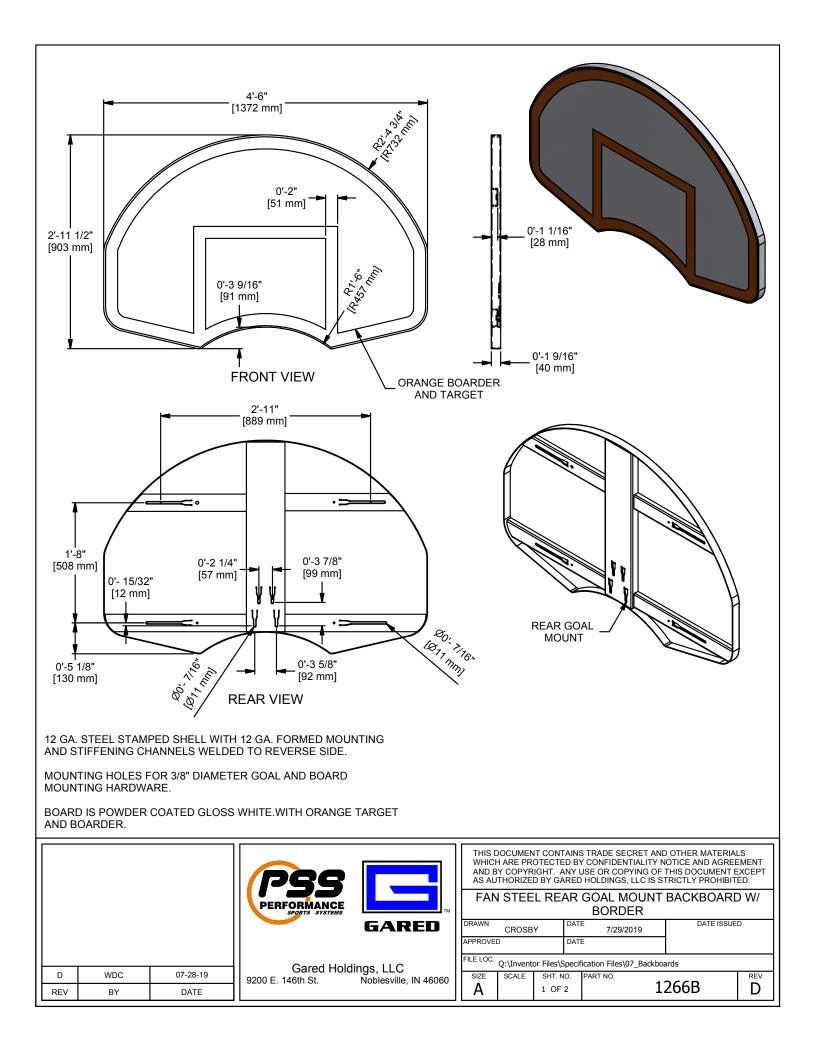

## 35" X 54" FAN SHAPED STEEL BACKBOARD FOR REAR MOUNT GOALS

1266B backboard shall be formed from a single piece of heavy gauge steel and reinforced with a heavy gauge vertical center channel and heavy gauge horizontal channels. All reinforcing sections shall be welded to the shell to make a single vibration free unit. Key-slots in the horizontal channels shall be spaced at 20" vertical and 35" horizontal centers to match the standard fan mounting dimensions. Backboard shall be phosphate pre-treated and shall have a durable white powder coat finish to protect against weathering. Orange border and target shall be silk-screened on face of backboard for permanent markings. Goal mounting holes in rear channel shall be standard reverse mount pattern and shall accept reverse mount goals.