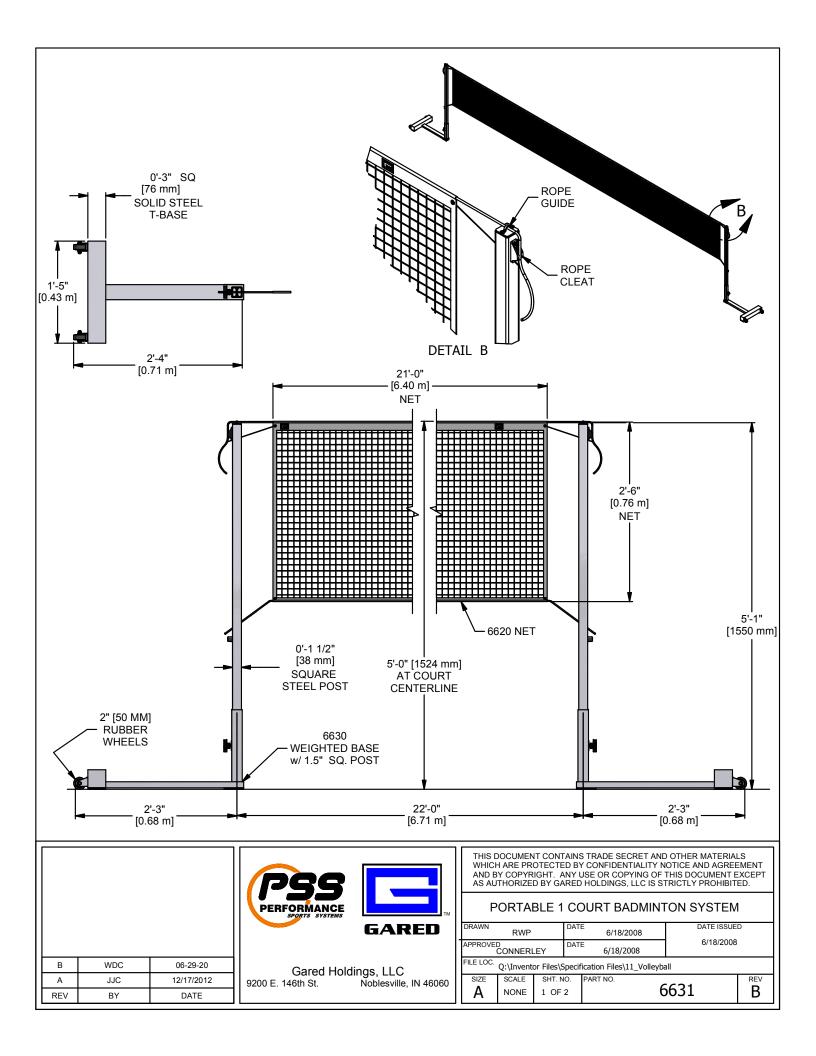

#### **SPECIFICATIONS**

The 6631 Portable Badminton System shall consist of (2) 6030 Portable Base/Upright and (1) 6620 Badminton Net.

#### PORTABLE BASE/UPRIGHT

The 6630 Portable Badminton Base/Upright shall have square uprights constructed of 1-1/2" steel tubing. The uprights shall be connected to a weighted base with a solid 3" x 3" steel T-bar for stability. The base shall include solid rubber caster wheels for transport. The uprights shall have a rope guide on the top cap and rope clasp on the post for attaching the net rope. The uprights and base shall be powder coated white.

#### NET

The 6620 Badminton Net shall be 21' in length and 2-1/2' tall. The netting shall be constructed of a durable 3/4" nylon mesh with vinyl boarders.