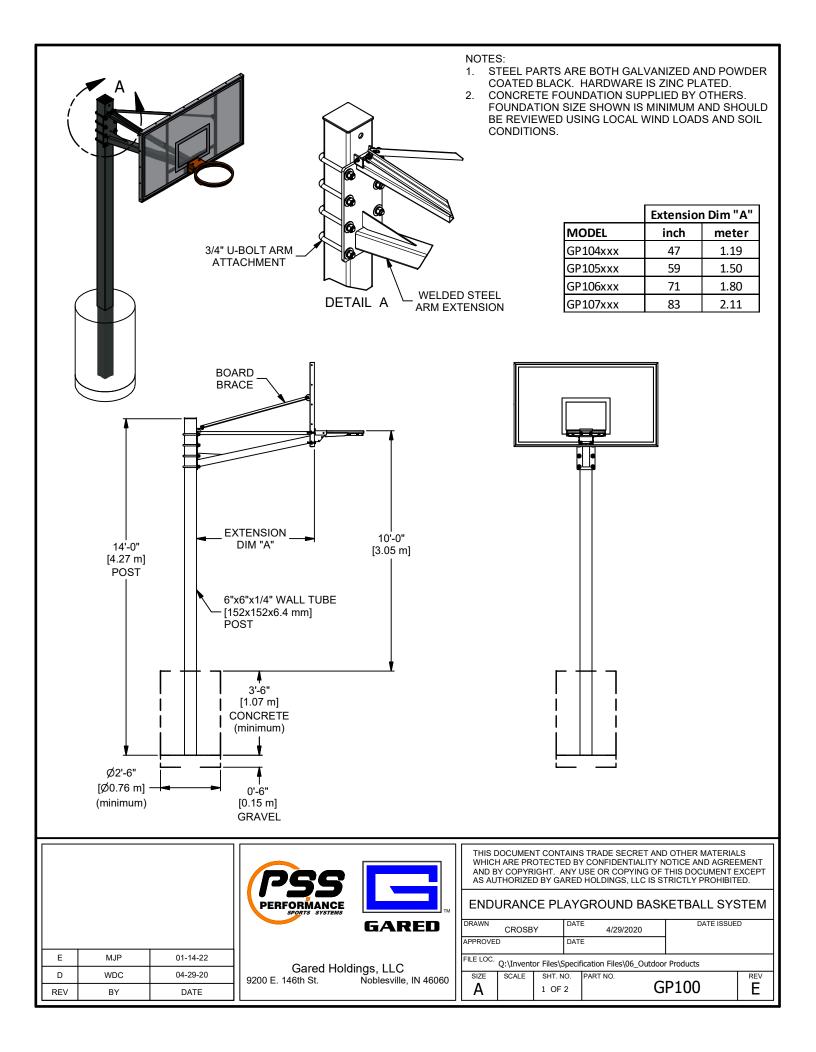

## MODEL GP100

## ENDURANCE® PLAYGROUND BASKETBALL SYSTEM

This unit is designed for use with regulation size aluminum frame glass, acrylic, polycarbonate or steel boards and breakaway or stationary goals. The post shall be 6" square with 1/4" wall, ASTM A500 GrB tubing. The extension arm is a triangular design using tubing welded to a heavy plate and connected to the vertical post with four <sup>3</sup>/<sub>4</sub>" diameter "U" bolts. Two galvanized and powder coated braces, extending from the upper mounting points of the backboard to the vertical post and extension arm, provide added rigidity to the system. Post and extension arm is hot dip galvanized and then powder coated black for extended protection from corrosion.

System is available with a variety of backboards and four standard extension lengths. See below for appropriate extension, backboard and goal combination.

| Model     | <b>Extension Arm</b> | Backboard              | Goal                     |
|-----------|----------------------|------------------------|--------------------------|
| GP104     | 48"                  | none                   | none                     |
| GP104S72  | 48"                  | 1272B Steel            | 8550 Endurance Fixed     |
| GP104S60  | 48"                  | 1260B Steel            | 8550 Endurance Fixed     |
| GP104P72  | 48"                  | 1272P Perforated Steel | 8550 Endurance Fixed     |
| GP104P60  | 48"                  | 1260P Perforated Steel | 8550 Endurance Fixed     |
| GP104G72  | 48"                  | BB72G50 Glass          | 8800 Endurance Breakaway |
| GP104G60  | 48"                  | BB60G38 Glass          | 8800 Endurance Breakaway |
| GP104A72  | 48"                  | BB72A38 Acrylic        | 8800 Endurance Breakaway |
| GP104A60  | 48"                  | BB60A38 Acrylic        | 8800 Endurance Breakaway |
| GP104PC72 | 48"                  | BB72P50 Polycarbonate  | 8800 Endurance Breakaway |
| GP105     | 60"                  | none                   | none                     |
| GP105S72  | 60"                  | 1272B Steel            | 8550 Endurance Fixed     |
| GP105S60  | 60"                  | 1260B Steel            | 8550 Endurance Fixed     |
| GP105P72  | 60"                  | 1272P Perforated Steel | 8550 Endurance Fixed     |
| GP105P60  | 60"                  | 1260P Perforated Steel | 8550 Endurance Fixed     |
| GP105G72  | 60"                  | BB72G50 Glass          | 8800 Endurance Breakaway |
| GP105G60  | 60"                  | BB60G38 Glass          | 8800 Endurance Breakaway |
| GP105A72  | 60"                  | BB72A38 Acrylic        | 8800 Endurance Breakaway |
| GP105A60  | 60"                  | BB60A38 Acrylic        | 8800 Endurance Breakaway |
| GP105PC72 | 60"                  | BB72P50 Polycarbonate  | 8800 Endurance Breakaway |
| GP106     | 72"                  | none                   | none                     |
| GP106S72  | 72"                  | 1272B Steel            | 8550 Endurance Fixed     |
| GP106S60  | 72"                  | 1260B Steel            | 8550 Endurance Fixed     |
| GP106P72  | 72"                  | 1272P Perforated Steel | 8550 Endurance Fixed     |
| GP106P60  | 72"                  | 1260P Perforated Steel | 8550 Endurance Fixed     |
| GP106G72  | 72"                  | BB72G50 Glass          | 8800 Endurance Breakaway |
| GP106G60  | 72"                  | BB60G38 Glass          | 8800 Endurance Breakaway |
| GP106A72  | 72"                  | BB72A38 Acrylic        | 8800 Endurance Breakaway |
| GP106A60  | 72"                  | BB60A38 Acrylic        | 8800 Endurance Breakaway |
| GP106PC72 | 72"                  | BB72P50 Polycarbonate  | 8800 Endurance Breakaway |
| GP107PC72 | 84"                  | BB72P50 Polycarbonate  | 8800 Endurance Breakaway |