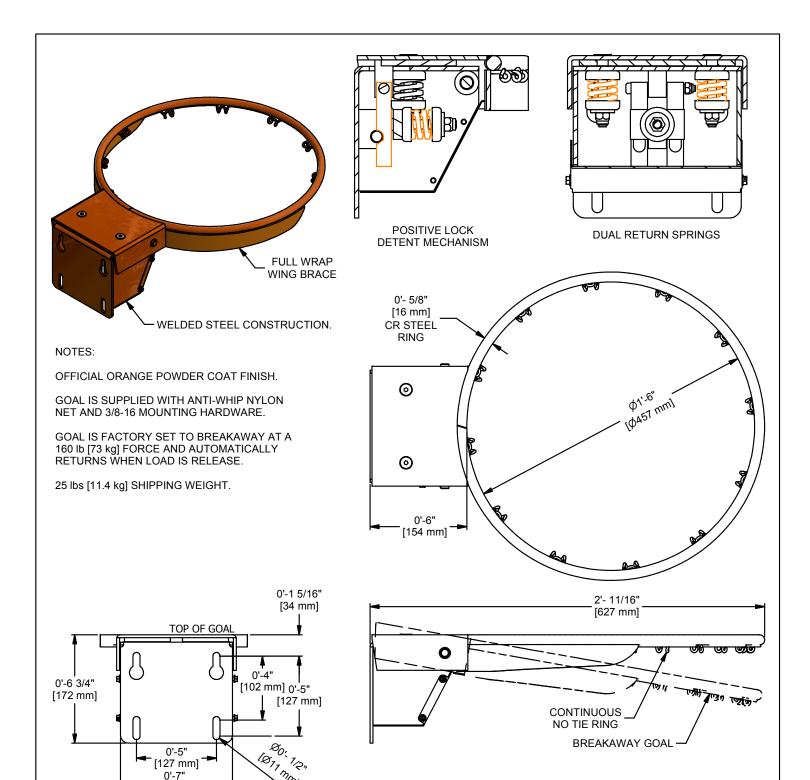

### POSITIVE LOCK BREAK-AWAY GOAL

Goal shall be constructed with an enclosed positive lock mechanism that is designed with heat-treated hardened springs to return goal to playing position. The positive lock mechanism shall be tested up to 31,000 cycles with no deformation at loads up to 1400 lbs. Goal shall have an official sized 18" ring of 5/8" diameter steel and shall be supported by a continuous welded wraparound brace. Goal shall meet NCAA and high school requirements.

Goal shall have a continuous no tie ring and orange powder coated finish. Anti-whip net and hardware shall be included. Universal goal mounting plate will fit hole patterns for most 42" and 48" rectangular backboards and most fan-shaped backboards.