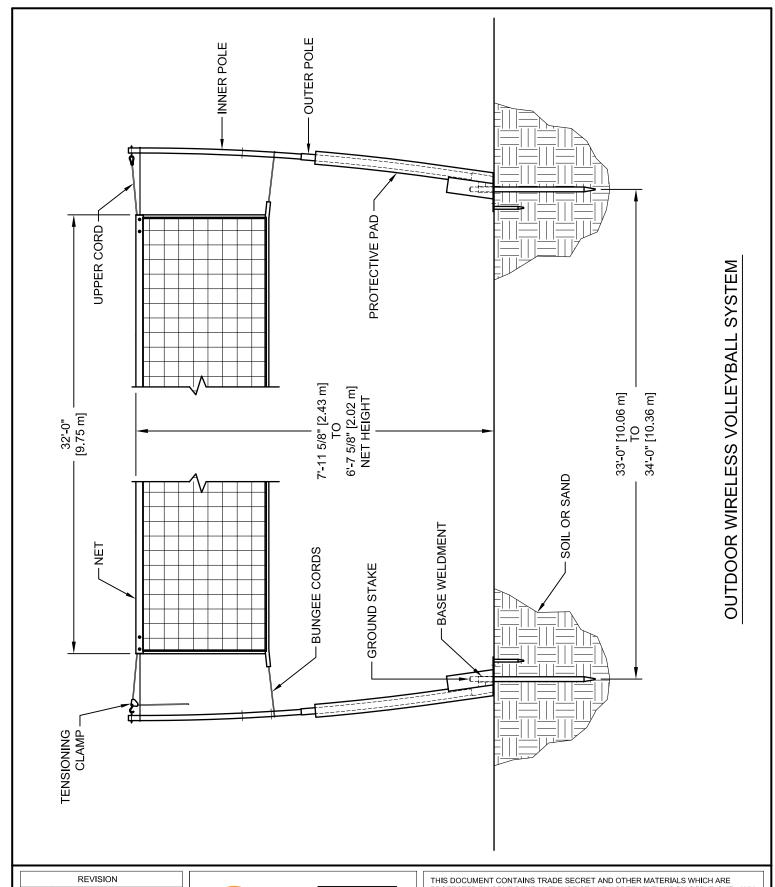

# **UPRIGHTS**

System shall be constructed of lightweight high strength telescopic aluminum poles. Poles shall be anodized to protect from UV and outdoor elements. Poles shall be easily adjusted for Men's, Women's, and Junior heights.

#### **NET TENSIONING**

The net tension shall be obtained by tightening the top net rope between the upright poles. The flex in the upright poles maintains tension on the net rope shall eliminate the need for guy wires and ropes.

# **NET**

Free floating net along 1/4" diameter nylon rope allows for quick and easy centering of net about the court lines. Bungee cords with plastic coated steel clips are used to secure net in place. Net shall be 32' length and 39" width. Net perimeter shall have a 1 ½" wide vinyl coated polyester hem that is double stitched. Net meets or exceeds all requirements for most levels of competition.

#### **POST PADS**

Post safety pads shall be one single piece constructed with 1 1/2" thick cross-linked polyethylene closed cell foam covered with 14-ounce nylon reinforced vinyl. Pads shall fit over the large telescopic post and fit securely over base plate to completely enclose any exposed metal anchoring components.