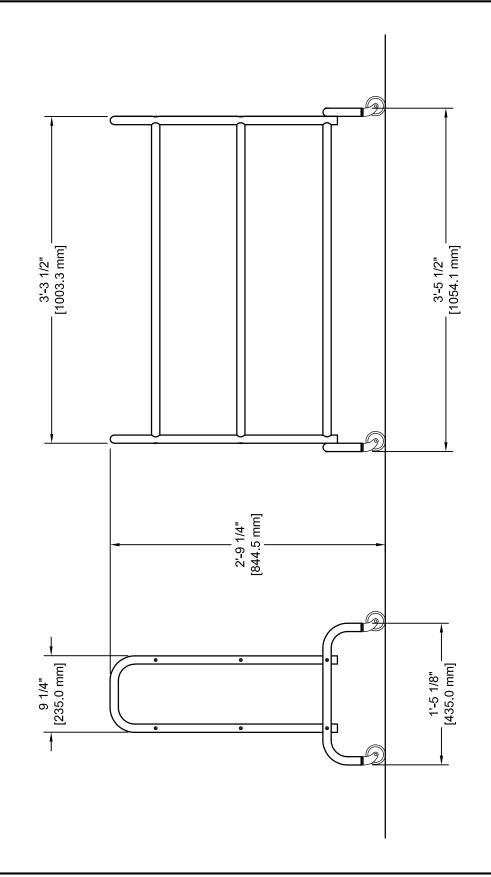

## **BALL RACK – 16 BALL CAPACITY**

Ball rack shall be constructed of 1.0" [25.4 mm] O.D. x 18 gauge (0.049") [1.25 mm] wall steel tubing. Tubing shall be chrome plated to provide a bright appearance and protection from rust. Ball rack shall be equipped with four non-marking swivel casters for use on hardwood or synthetic floors.

Capacity of the rack shall be 16 standard size basketballs.

Overall size shall be 51 34" [1295 mm] H x 14" [356 mm] W x 41" [1041 mm] L