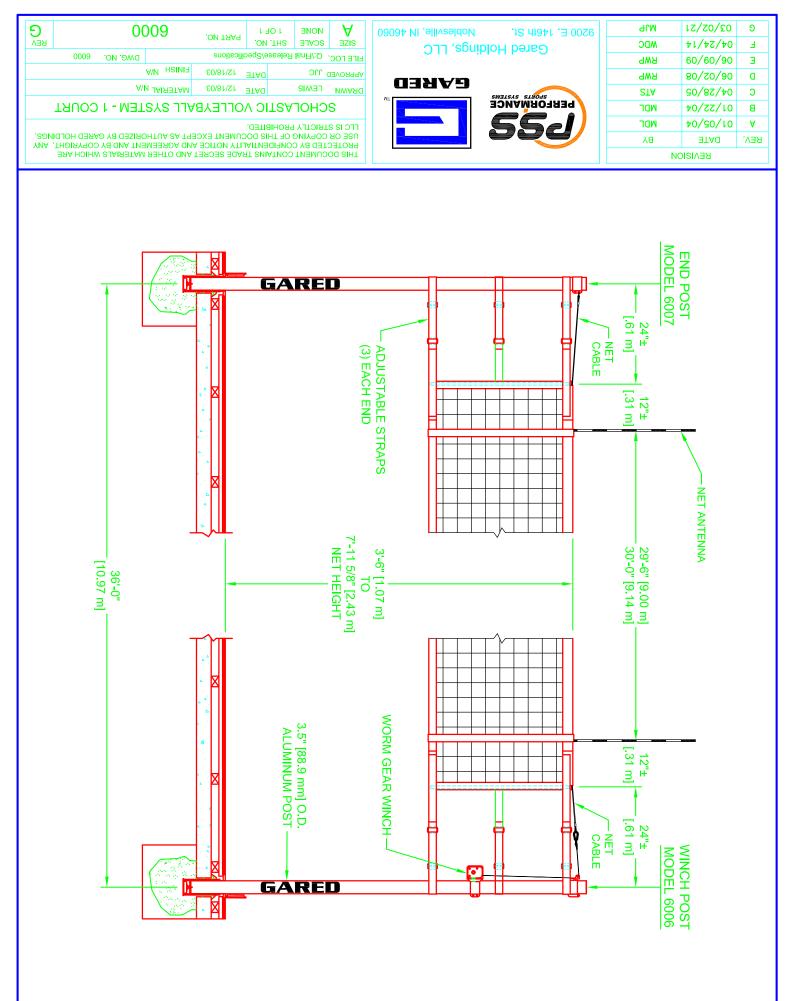

### **UPRIGHTS**

Upright Post shall be lightweight high strength 3 <sup>1</sup>/<sub>2</sub>" O.D. [88.9 mm] aluminum. Finish shall be gray anodize. Uprights shall be removable type designed for use with below floor sleeves or above floor T-bases. Uprights shall be provided with adjustable high impact rubber foot to protect finished floors and to allow for additional precise net height adjustment. The upright post will have net height adjustment for Men's, Women's, Youth, and Girls' volleyball and Tennis.

#### **NET TENSIONER (WINCH)**

The net cable tensioner shall incorporate a heavy duty, self-locking worm gear mechanism. A high tensile nylon strap will be used with the winch to achieve required net tension.

## NET

Net features include 5/8" diameter fiberglass dowel and 4" square black nylon mesh (250-lbs tensile strength) for excellent performance and durability. Free floating net along 5/32" diameter steel 7 x 19 cable (2,000-lbs. Minimum breaking strength) allows for quick and easy centering of net about the court lines. Nylon straps with Velcro® backing are used to secure net in place. Net shall be 32' length and 39" width. Net perimeter shall have a 2" wide vinyl coated polyester hem that is double stitched. Net meets or exceeds all requirements for most levels of competition.

#### **NET ANTENNA AND TAPE**

Net antenna shall be 3/8" diameter fiberglass rods 72" long with alternating red and white bands. Net tape shall be white nylon reinforced vinyl 2  $\frac{1}{2}$ " wide with full-length pocket to accept the antenna. Attachment to net shall be full-length quick action Velcro® closures.