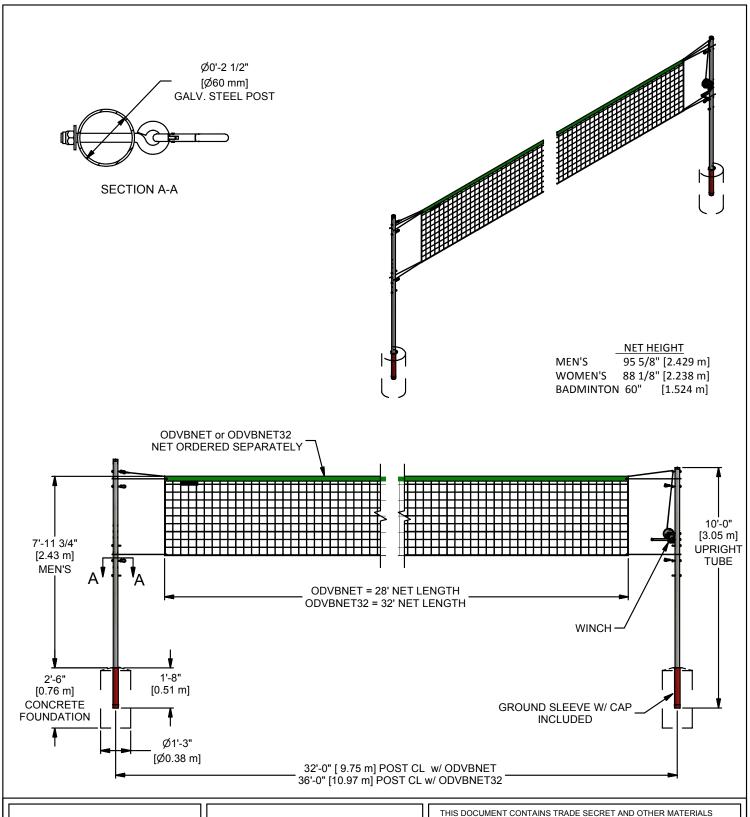

#### **SPECIFICATIONS**

The ODVB shall be constructed of 2 3/8" O.D. galvanized steel tubing uprights. Each upright shall have plated eyebolts installed for two playing volleyball net heights (7'-11 5/8" and 7'-4 1/8") and badminton net height. One upright shall have a net tensioning winch to adjust the tension of the top net cable. All hardware shall be galvanized or plated to protect against corrosion.

The ODVB shall include two 20" [508 mm] long PVC ground sleeves and two powder coated steel caps. Concrete foundation is not included.

**NET** (must be specified and sold separately)

Model ODVBNET -28 ft [8.50 m] net length. For post centers set at 32' [9.75 m]. Model ODVBNET32 -32 ft [9.75 m] net length. For post centers set at 36' [10.97 m].

Net shall have a 2 1/2" [64 mm], heavy-duty green vinyl headband wrapped around a top net cable. Cable shall be 5/32" [4 mm] diameter, PVC coated galvanized steel. Net shall measure 39.4" [1.0 m] wide with 4" [100 mm] square mesh constructed from .079" [2 mm] knotted black twisted polyethylene material. The ends and bottom edges of the netting shall be woven with a 1/4" [6 mm] black polyethylene braided rope. Net ties shall be 36' [.91 m] in length, constructed from 1/8" [3 mm] diameter braided rope. Ties shall be located on all four net corners.