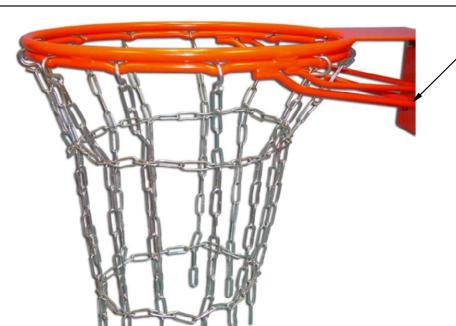

GOAL NOT INCLUDED

- USED FOR RECREATIONAL PLAY, INDOOR OR OUTDOOR.
- COMPATIBLE WITH DOUBLE-BUMP NET ATTACHMENT GOALS.
- 12 ATTACHMENT CHAINS WITH ZINC PLATED Ø3/16" [4.8 mm] WIRE, 5/8" [16 mm] S HOOKS.
- HEAVY DUTY 3.5 mm ZINC PLATED, WELDED LINK CHAIN NET.

## WELDED STEEL CHAIN BASKETBALL NET

The WCN net is designed for indoor or outdoor recreational use. Net built to withstand the elements and heavy play and will not tangle or scratch ball.

The net has 12 attachment chains with 3/16" [4.8 mm] diameter wire, 5/8" [16 mm] zinc plated steel S hooks and is compatible with double-bump, net attachment rims. Net shall be constructed from 3.5 mm zinc plated welded chain. Fits on Gared 140 goal.