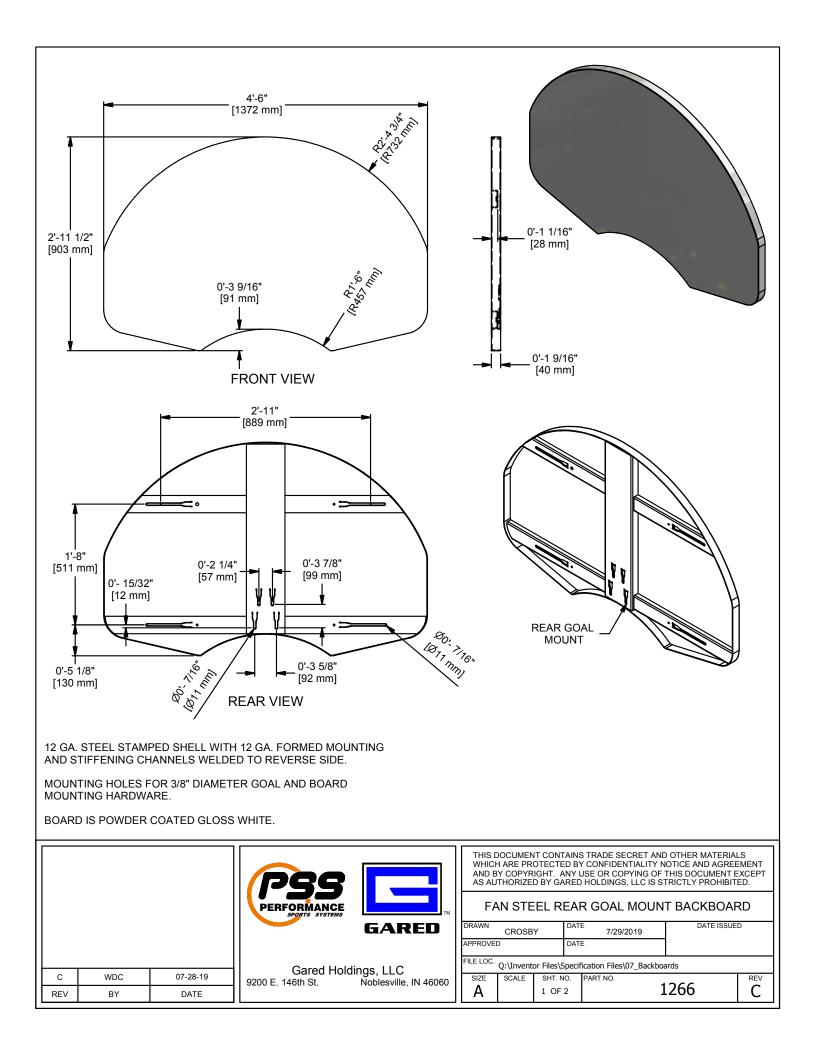

## **MODEL 1266**

## 35" X 54" FAN SHAPED STEEL BACKBOARD FOR REAR MOUNT GOALS

1266 backboard shall be formed from a single piece of heavy gauge steel and reinforced with a heavy gauge vertical center channel and heavy gauge horizontal channels. All reinforcing sections shall be welded to the shell to make a single vibration free unit. Key-slots in the horizontal channels shall be spaced at 20" vertical and 35" horizontal centers to match the standard fan mounting dimensions. Backboard shall be phosphate pre-treated and shall have a durable white powder coat finish to protect against weathering. Goal mounting holes in rear channel shall be standard reverse mount pattern and shall accept reverse mount goals.